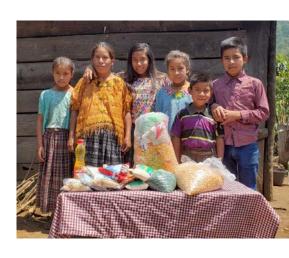

But Carolina's teachers hadn't forgotten her. They made the long trek to her remote village. Some of them had never walked that far in one stretch before! They encouraged Carolina and her brother, and they prayed with them. And the teachers came bearing food hampers, study guides, and school supplies. Carolina could continue studying from home!

Your gifts will be used to construct a water well and a Covid-friendly outdoor structure at Carolina's school, in case schools are allowed to open with distancing restrictions – and to develop distance education resources in case they're not. And your gifts will be matched dollar for dollar (up to \$65,000!) until the end of the year.